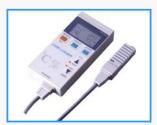

Allows grounding while handling ESD sensitive materials

❖Data logger with software (model MR6662)

Data logging humidity and temperature, can read and output data by software with a PC

Network system for humidity and temperature (including module and software)