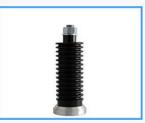

❖Independent Nitrogen purge system (Model TN2-02)

❖Nitrogen valve (Model: HN2-01)

Nitrogen auto purge system (Model AN2-03)

Adjustable legs

❖Wrist strap connection

Effective usage of  $N_2$  combined with Super Dry, help to accelerate the recovery time and oxidation prevention. Set the buttons on  $N_2$  purge system itself