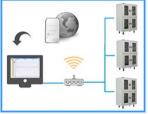

Allows grounding while handling ESD sensitive materials

❖Data logger with software (model MR6662)

Data logging humidity and temperature, can read and output data by software with a PC

Network system for humidity and temperature (including module and software)

Far distance humidity and temperature monitoring

❖Castors(4 pcs)

To move the cabinet on floor easily

Totech Shanghai Co., Ltd. www.totechglobal.com Room1410 Block B, No.18, Taolin Road, Shanghai 200135 P.R.China Phone: +86-021-33820932 Fax: +86-021-51026391 E-mail: sales@totech.com Skype: kerry\_totech