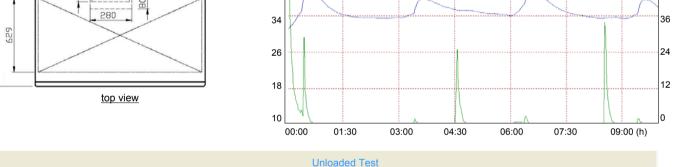

## 1%RH, Air cleanliness class 100

- ❖ Condition: 2012.08.29 16:40 ~ 2012.08.31 08:00
- ❖ Instrument: CHINO Data logger, Model: MR6662. Accuracy rating: ± 0.5°C, ±3%RH.

Totech Shanghai Co., Ltd. www.totechglobal.com Room1410 Block B, No.18, Taolin Road, Shanghai 200135 P.R.China Phone: +86-021-33820932 Fax: +86-021-51026391 E-mail: sales@totech.com Skype: kerry\_totech