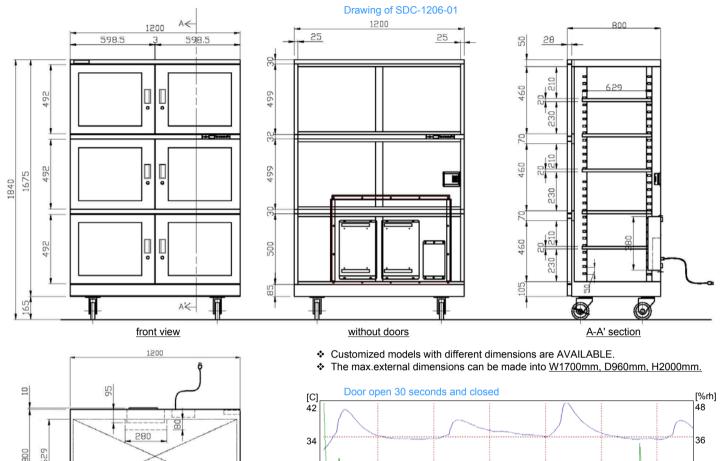

#### Specifications

| Humidity Range        | 1%~50%RH                                                              |
|-----------------------|-----------------------------------------------------------------------|
| Air cleanliness class | 100                                                                   |
| Sensor precision      | ±3%RH, +/-0.3°C                                                       |
| External dimensions   | (W x H x D) 1200 x 1840 x 800 mm                                      |
| Internal dimensions   | (W x H x D) 1190 x 1569 x 629 mm                                      |
| Weight                | 193 kg                                                                |
| Capacity              | 1195 L                                                                |
| Shelves (W x D)       | 5 pcs, adjustable (stainless steel)                                   |
| Max weight on shelf   | 100 kg                                                                |
| Structure             | 1.2mm Steel, conductive coated 10 <sup>6</sup> Ω/sq                   |
| Cabinet color         | Gray                                                                  |
| Door                  | 6 pcs, with handles, airtight magnetic sealers and anti-static glass. |
| ESD grounding wire    | 1Μ Ω                                                                  |
| Voltage               | 220 V AC (110 V AC optional)                                          |
| Power consumption     | Ave. 65W/h                                                            |
| Castors               | 4 pcs, 2 of them with brakes                                          |
| Software (Option)     | To read and draw the curve of humidity and temperature.               |