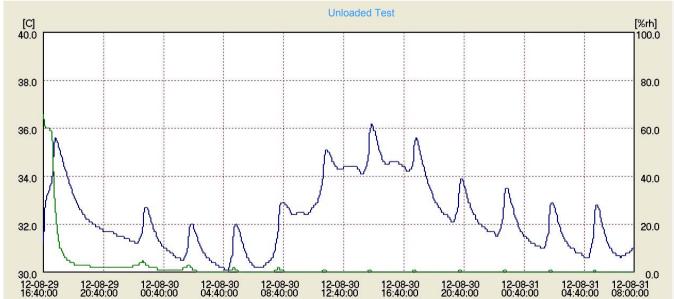

## 1%RH, Air cleanliness class 100

- ❖ Condition: 2012.08.29 16:40 ~ 2012.08.31 08:00
- ❖ Instrument: CHINO Data logger, Model: MR6662. Accuracy rating: ± 0.5°C, ±3%RH.

Totech Shanghai Co., Ltd. www.totechglobal.com Room1410 Block B, No.18, Taolin Road, Shanghai 200135 P.R.China Phone: +86-021-33820932 Fax: +86-021-51026391 E-mail: sales@totech.com Skype: kerry\_totech