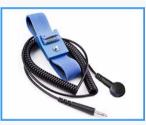

Allows grounding while handling ESD sensitive materials

❖Data logger with software (model MR6662)

Data logging humidity and temperature, can read and output data by software with a PC

Network system for humidity and temperature (including module and software)