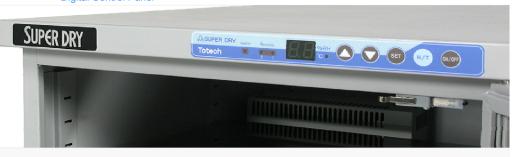

#### **Digital Control Panel**

- Set humidity value precisely, display humidity and temperature value
- Set the humidity and door open alarm
- Set the nitrogen purging time
- Lock the panel to avoid unintended changes of setting
- Sensor calibration