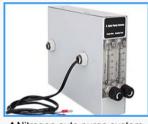

❖Independent Nitrogen purge system (Model TN2-02)

❖Nitrogen valve (Model: HN2-01)

Nitrogen auto purge system (Model AN2-03)

Adjustable legs

❖Wrist strap connection

Effective usage of  $N_2$  combined with Super Dry, help to accelerate the recovery time and oxidation prevention. Set the buttons on  $N_2$  purge system itself

Simple N<sub>2</sub> flow meter 0-25L/min adjustable

Effective usage of  $N_2$  combined with Super Dry, help to accelerate the recovery time and oxidation prevention. Set on digital control panel

Available for effective stabilization