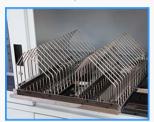

Available options

◆Extra shelf

SMD single rack (stainless steel)

SMD double rack (stainless steel)

Humidity/ Door open alarm buzzer

❖Humidity alarm light

Greatly increase the usable space inside Super Dry Suitable for storage of components on tape and reel, can pull out on rail

Suitable for storage of components on tape and reel, can pull out on rail

Alarm buzzer sounds when its internal humidity/ door open time exceeds set value Alarm light flashes and sounds when its internal humidity exceeds set value