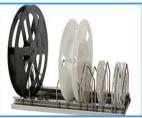

Available options

◆Extra shelf

SMD single rack (stainless steel)

SMD double rack (stainless steel)

Humidity/ Door open alarm buzzer

❖Humidity alarm light

Greatly increase the usable space inside Super Dry Suitable for storage of components on tape and reel, can pull out on rail

Suitable for storage of components on tape and reel, can pull out on rail

Alarm buzzer sounds when its internal humidity/ door open time exceeds set value Alarm light flashes and sounds when its internal humidity exceeds set value