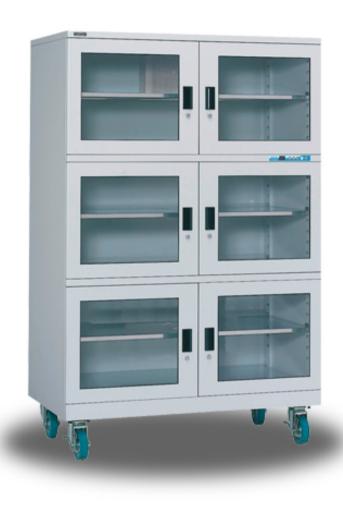

### Model: SDC-1206-01

#### 1%RH, Air cleanliness class 100

SDC-1206-01 is equipped with HEPA filter and dry unit, controlling cleanliness and humidity simultaneously. Air cleanliness class 100, humidity 1%RH. It is designed for moisture sensitive SMD packages to comply with IPC/JEDEC J-STD-033C, most suitable for clean room use. Two powerful dry units installed, making it very suitable for operation with frequent approach.

#### Specifications

| Humidity Range        | 1%~50%RH                                                              |
|-----------------------|-----------------------------------------------------------------------|
| Air cleanliness class | 100                                                                   |
| Sensor precision      | ±3%RH, +/-0.3°C                                                       |
| External dimensions   | (W x H x D) 1200 x 1840 x 800 mm                                      |
| Internal dimensions   | (W x H x D) 1190 x 1569 x 629 mm                                      |
| Weight                | 193 kg                                                                |
| Capacity              | 1195 L                                                                |
| Shelves (W x D)       | 5 pcs, adjustable (stainless steel)                                   |
| Max weight on shelf   | 100 kg                                                                |
| Structure             | 1.2mm Steel, conductive coated 10 <sup>6</sup> Ω/sq                   |
| Cabinet color         | Gray                                                                  |
| Door                  | 6 pcs, with handles, airtight magnetic sealers and anti-static glass. |
| ESD grounding wire    | 1Μ Ω                                                                  |
| Voltage               | 220 V AC (110 V AC optional)                                          |
| Power consumption     | Ave. 65W/h                                                            |
| Castors               | 4 pcs, 2 of them with brakes                                          |
| Software (Option)     | To read and draw the curve of humidity and temperature.               |