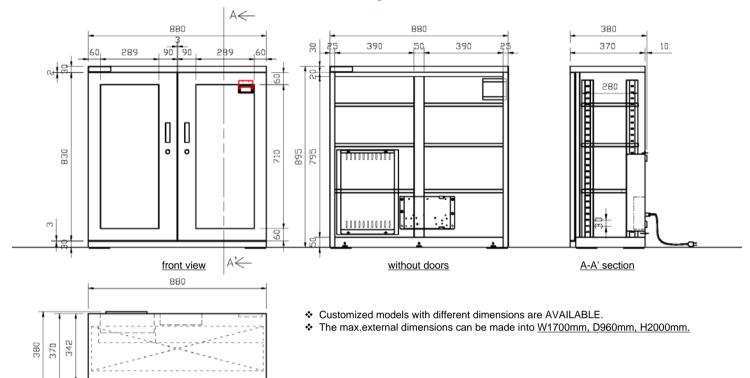

### Specifications

| Humidity Range        | 20% (20%~50%RH adjustable by dial)                        |
|-----------------------|-----------------------------------------------------------|
| Display of hygrometer | ±5%RH                                                     |
| External dimensions   | (W x H x D) 880 x 900 x 380 mm                            |
| Internal dimensions   | (W x H x D) 870 x 830 x 330 mm                            |
| Weight                | 39 kg                                                     |
| Capacity              | 252 L                                                     |
| Shelves (W x D)       | 3 pcs, adjustable                                         |
| Max weight on shelf   | 50 kg                                                     |
| Structure             | 1.2mm Steel                                               |
| Cabinet color         | Gray                                                      |
| Door                  | 2 pcs, with handles, airtight magnetic sealers and glass. |
| Voltage               | 220 V AC (110 V AC optional)                              |
| Power consumption     | Ave. 6.3W/h                                               |

top view

Phone: +86-021-33820932 Fax: +86-021-51026391 E-mail: sales@totech.com Skype: kerry\_totech

Model: ED-268

20%RH, 252L