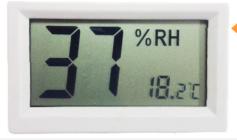

### Hygrometer

Display humidity and temperature value

Available options

◆Extra shelf

❖SMD single rack (stainless steel)

SMD double rack (stainless steel)

Humidity/ Door open alarm buzzer

Humidity alarm light