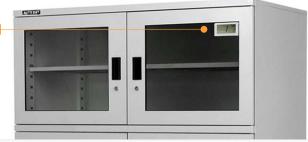

# Model: ED-268

## 20%RH, 252L

Totech (Toyo Living) is the creator of world's first Automatic Drying System invented in 1973.

Auto Dry cabinets use the highly-quality and highly reliable Toyo Living engine and has been sold over 700,000 units and used in over 10,000 companies around the world. We also supply various kinds of custom-build cabinet to best suit our client's need.

#### **Features**

- ❖ Modular design: Totech Auto Dry is modularly designed dry cabinet. The main modules include dry unit, shelves, castors, hygrometer. All of the modules can be replaced easily. Totech dry cabinet can be used as long as the cabinet structure is in good condition. Most of our customers can use the Totech dry cabinets for more than 10 years without any problem.
- Convenient Operation: ED-268 works automatically and continuously, and it is "plug and play" cabinet. Humidity is shown on hygrometer.
- ❖ Maintenance free design: Totech dry cabinet works by dry units. An interlocked fan causes the air to circulate through the dry unit, while passing through the dry unit moisture in the air is absorbed by the zeolite desiccant. During periodic regenerating of the zeolite desiccant by heating, the absorbed humidity is evaporated and exhausted through the external shutters of the dry unit. The process is physical, and no extra maintenance at all.
- Lockable doors: Every door can be locked separately with a key.

### Specifications

| Humidity Range        | 20% (20%~50%RH adjustable by dial)                        |
|-----------------------|-----------------------------------------------------------|
| Display of hygrometer | ±5%RH                                                     |
| External dimensions   | (W x H x D) 880 x 900 x 380 mm                            |
| Internal dimensions   | (W x H x D) 870 x 830 x 330 mm                            |
| Weight                | 39 kg                                                     |
| Capacity              | 252 L                                                     |
| Shelves (W x D)       | 3 pcs, adjustable                                         |
| Max weight on shelf   | 50 kg                                                     |
| Structure             | 1.2mm Steel                                               |
| Cabinet color         | Gray                                                      |
| Door                  | 2 pcs, with handles, airtight magnetic sealers and glass. |
| Voltage               | 220 V AC (110 V AC optional)                              |
| Power consumption     | Ave. 6.3W/h                                               |