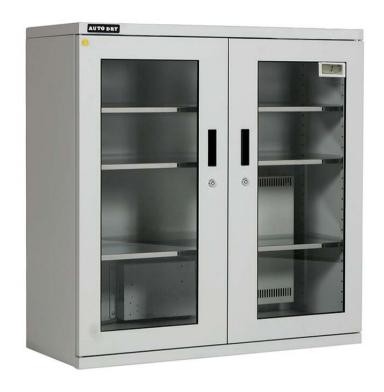

# Model: ED-268

## 20%RH, 252L

Totech (Toyo Living) is the creator of world's first Automatic Drying System invented in 1973.

Auto Dry cabinets use the highly-quality and highly reliable Toyo Living engine and has been sold over 700,000 units and used in over 10,000 companies around the world. We also supply various kinds of custom-build cabinet to best suit our client's need.

#### **Features**

- ❖ Modular design: Totech Auto Dry is modularly designed dry cabinet. The main modules include dry unit, shelves, castors, hygrometer. All of the modules can be replaced easily. Totech dry cabinet can be used as long as the cabinet structure is in good condition. Most of our customers can use the Totech dry cabinets for more than 10 years without any problem.
- Convenient Operation: ED-268 works automatically and continuously, and it is "plug and play" cabinet. Humidity is shown on hygrometer.
- ❖ Maintenance free design: Totech dry cabinet works by dry units. An interlocked fan causes the air to circulate through the dry unit, while passing through the dry unit moisture in the air is absorbed by the zeolite desiccant. During periodic regenerating of the zeolite desiccant by heating, the absorbed humidity is evaporated and exhausted through the external shutters of the dry unit. The process is physical, and no extra maintenance at all.
- Lockable doors: Every door can be locked separately with a key.

#### **Applications**

Auto Dry maintains preset internal humidity levels from 20~50% RH and is ideal for moisture proof storage applications for such items as:

- Micro-films and positive/negative films.
- Antiques and ancient documents.
- Electronic devices, PCBs and IC packages before removing from moisture barrier bags.
- Powered medicines.
- ❖ Micro-lens and microscope lens, etc.