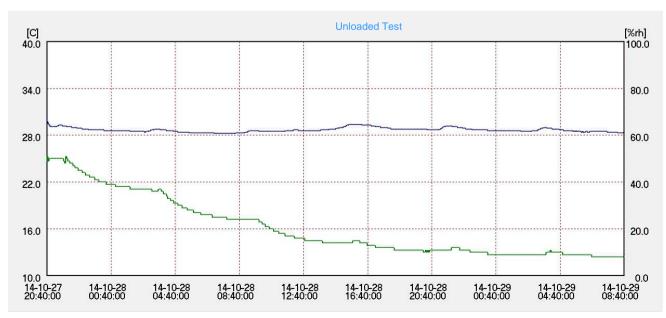

## 20%RH, 252L

- ❖ Condition: 2014.10.27 20:40 ~ 2014.10.29 08:40
- ❖ Instrument: CHINO Data logger, Model: MR6662. Accuracy rating: ± 0.5°C, ±3%RH.

Totech Shanghai Co., Ltd. www.totechglobal.com Room1410 Block B, No.18, Taolin Road, Shanghai 200135 P.R.China