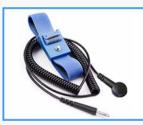

Allows grounding while handling ESD sensitive materials

❖Data logger with software (model MR6662)

Data logging humidity and temperature, can read and output data by software with a PC

Network system for humidity and temperature (including module and software)