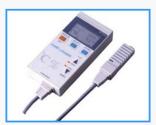

Allows grounding while handling ESD sensitive materials

❖Data logger with software (model MR6662)

Data logging humidity and temperature, can read and output data by software with a PC

Network system for humidity and temperature (including module and software)